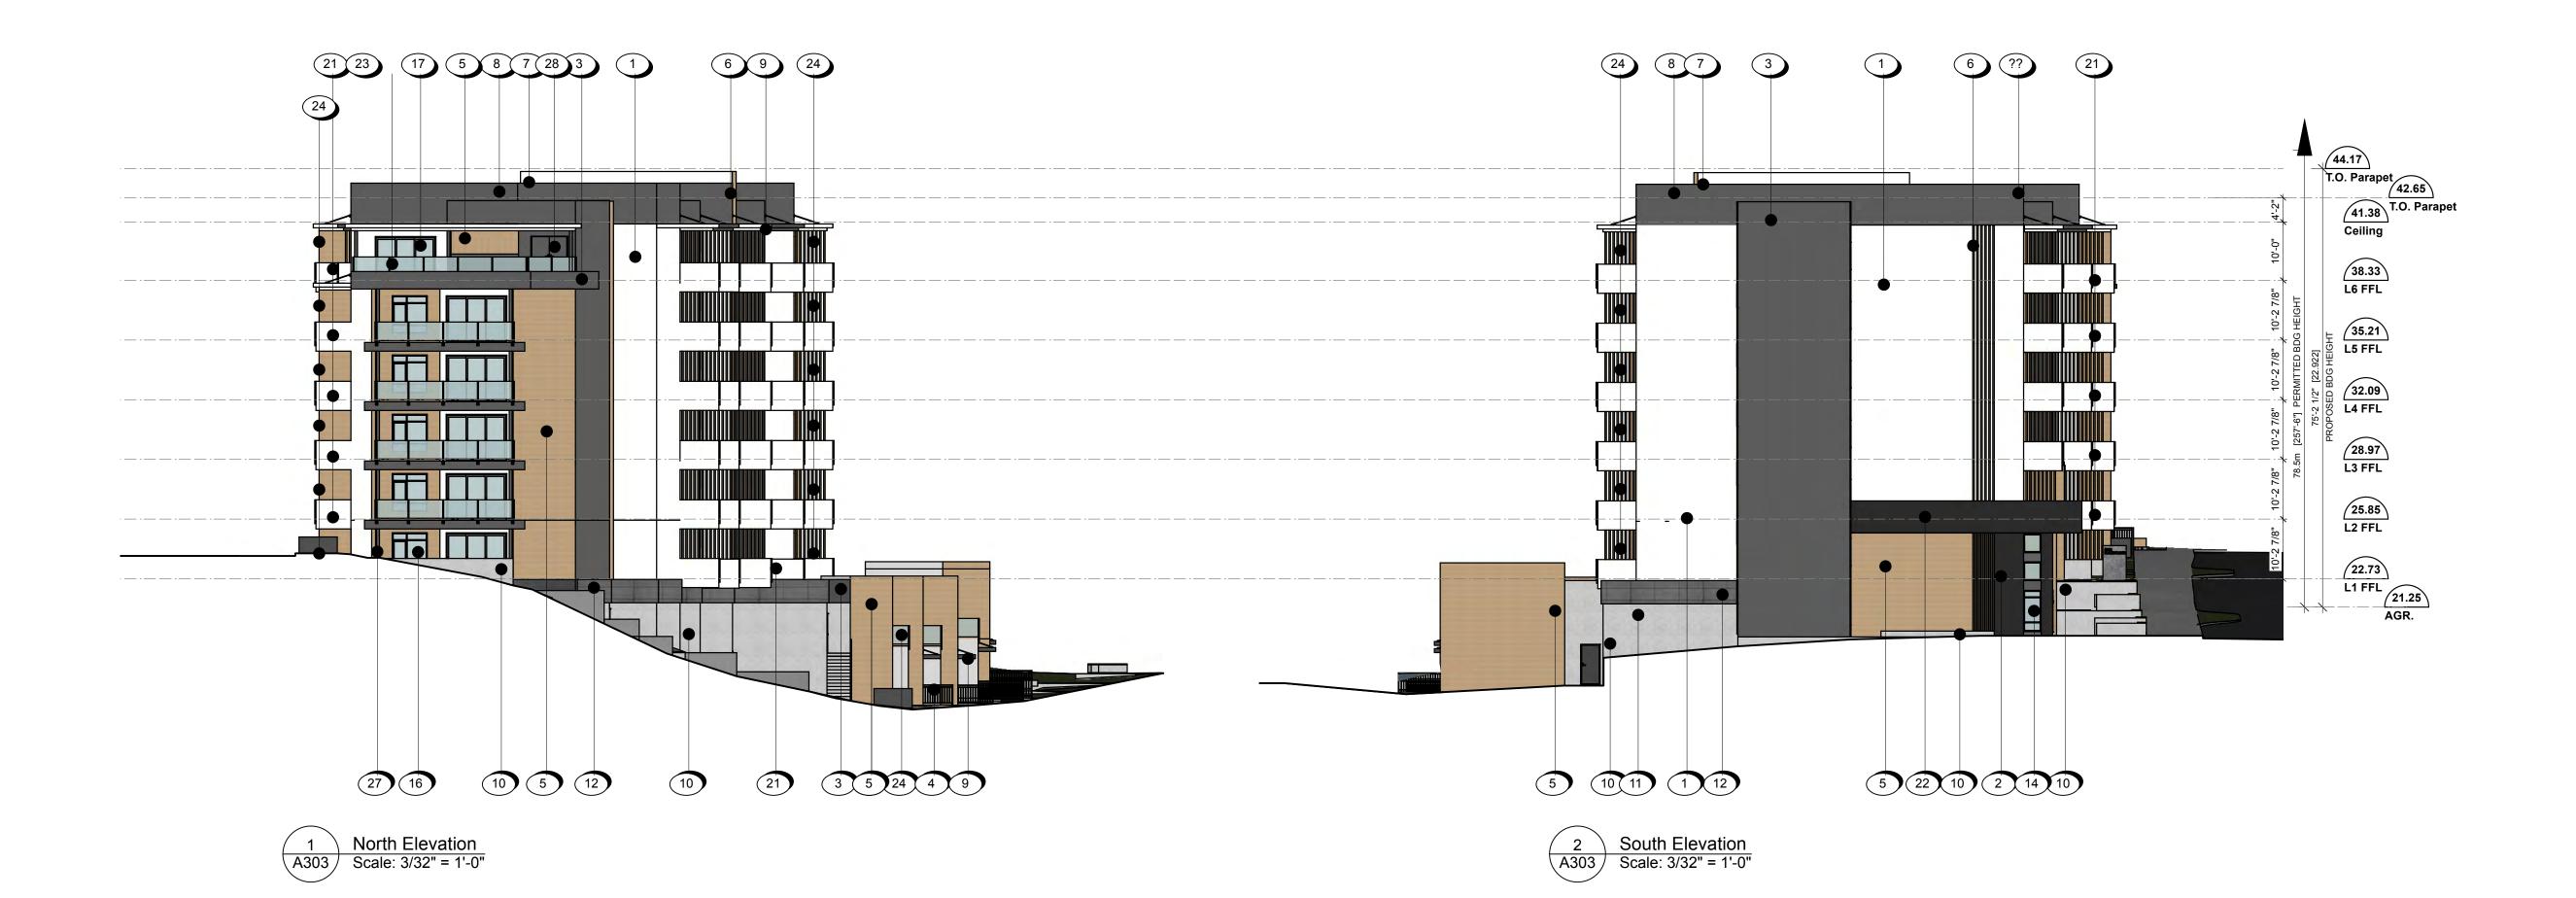

1Chapel Street ElevationA301Scale: 3/32" = 1'-0"

## MATERIAL PALETTE

- 1 FIBRE CEMENT PANEL SIDING, "WHITE / TBD" COLOUR
- 2 FIBRE CEMENT PANEL SIDING, "BLACK / TBD" COLOUR
- 3 FIBRE CEMENT PANEL SIDING, SMOOTH TEXTURE, IN 'CHARCOAL' GREY
- 4 FIBRE CEMENT PANEL SIDING, SMOOTH TEXTURE, IN 'LIGHT' GREY
- 5 WOOD-LOOK METAL SIDING IN "TBD" COLOUR
- 6 WOOD-LOOK METAL FINS IN "TBD" COLOUR
- T LOW SLOPE MEMBRANE ROOF, IN DARK GREY TONES
- 8 FIBRE-CEMENT PANEL FASCIA, SMOOTH TEXTURE, IN 'CHARCOAL', WITH ALUMINUM CAP FLASHING IN CHARCOAL GREY
- 9 SOFFIT: WOOD-LOOK METAL SOFFIT IN "TBD" COLOUR
- 10 CAST-IN-PLACE CONCRETE WALL AND COLUMNS, SACK FINISHED, PAINT SEALED
- (11) CAST-IN-PLACE CONCRETE WALL, HORISONTAL CEDAR LINER FINISHED, PAINT SEALED
- 12) INSULATED CONCRETE PANEL, 'DARK' GREY TONES
- 13 ALUMINIUM STORE FRONT GLAZING, IN 'CHARCOAL' GREY
- 14 ALUMINIUM STORE FRONT WINDOWS IN 'CHARCOAL' GREY
- 15) ALUMINIUM STORE FRONT DOORS, IN 'CHARCOAL' GREY, WITH CLEAR TEMPERED GLASS INFILL PANELS
- 16 VINYL WINDOWS, IN 'CHARCOAL' GREY
- 17 VINYL SLIDING GLASS DOORS, IN 'CHARCOAL' GREY
- 18 VINYL SWING GLASS DOOR, IN 'CHARCOAL' GREY
- (19) VINYL SWING DOOR, IN 'CHARCOAL' GREY, WITH TRANSOM GLAZING ABOVE (ENTRY @ WALKWAY, TBC) 20 STEEL DOOR, IN 'CHARCOAL' GREY
- (21) GUARDRAIL HEIGHT PARAPET WALLS, WITH (1) FIBRE CEMENT PANEL SIDING, IN "WHITE / TBD" COLOUR
- (22) GUARDRAIL HEIGHT PARAPET WALLS, WITH (2) FIBRE CEMENT PANEL SIDING, IN "BLACK / TBD" COLOUR
- (23) ALUMINIUM RAILING AND GUARDRAILS, IN 'CHARCOAL GREY' FINISH, WITH FROSTED TEMPERED GLASS PANELS
- (24) PRIVACY SCREEN: WOOD-LOOK METAL FINS
- (25) BALCONIES WITH VINYL DECKING, IN LIGHT GREY
- (26) GARAGE O/H DOOR, OPEN PICKET STYLE, IN 'BLACK'
- (27) STEEL COLUMN, IN "CHARCOL GREY"
- 28 STEEL DOOR, IN "LIGHT GREY"
- (29) RIVER ROCK DECORATIVE STONE

## MATERIAL PALETTE

- 1 FIBRE CEMENT PANEL SIDING, "WHITE / TBD" COLOUR
- 2 FIBRE CEMENT PANEL SIDING, "BLACK / TBD" COLOUR
- 3 FIBRE CEMENT PANEL SIDING, SMOOTH TEXTURE, IN 'CHARCOAL' GREY
- 4 FIBRE CEMENT PANEL SIDING, SMOOTH TEXTURE, IN 'LIGHT' GREY
- 5 WOOD-LOOK METAL SIDING IN "TBD" COLOUR
- 6 WOOD-LOOK METAL FINS IN "TBD" COLOUR
- 7 LOW SLOPE MEMBRANE ROOF, IN DARK GREY TONES
- (8) FIBRE-CEMENT PANEL FASCIA, SMOOTH TEXTURE, IN 'CHARCOAL', WITH ALUMINUM CAP FLASHING IN CHARCOAL GREY
- 9 SOFFIT: WOOD-LOOK METAL SOFFIT IN "TBD" COLOUR
- 10) CAST-IN-PLACE CONCRETE WALL AND COLUMNS, SACK FINISHED, PAINT SEALED
- 11 CAST-IN-PLACE CONCRETE WALL, HORISONTAL CEDAR LINER FINISHED, PAINT SEALED
- 12 INSULATED CONCRETE PANEL, 'DARK' GREY TONES
- (13) ALUMINIUM STORE FRONT GLAZING, IN 'CHARCOAL' GREY
- (14) ALUMINIUM STORE FRONT WINDOWS IN 'CHARCOAL' GREY
- (15) ALUMINIUM STORE FRONT DOORS, IN 'CHARCOAL' GREY, WITH CLEAR TEMPERED GLASS INFILL PANELS
- (16) VINYL WINDOWS, IN 'CHARCOAL' GREY
- (17) VINYL SLIDING GLASS DOORS, IN 'CHARCOAL' GREY
- (18) VINYL SWING GLASS DOOR, IN 'CHARCOAL' GREY
- (19) VINYL SWING DOOR, IN 'CHARCOAL' GREY, WITH TRANSOM GLAZING ABOVE (ENTRY @ WALKWAY, TBC)
- (20) STEEL DOOR, IN 'CHARCOAL' GREY
- (21) GUARDRAIL HEIGHT PARAPET WALLS, WITH (1) FIBRE CEMENT PANEL SIDING, IN "WHITE / TBD" COLOUR
- (22) GUARDRAIL HEIGHT PARAPET WALLS, WITH (2) FIBRE CEMENT PANEL SIDING, IN "BLACK / TBD" COLOUR
- (23) ALUMINIUM RAILING AND GUARDRAILS, IN 'CHARCOAL GREY' FINISH, WITH FROSTED TEMPERED GLASS PANELS
- 24 PRIVACY SCREEN: WOOD-LOOK METAL FINS
- (25) BALCONIES WITH VINYL DECKING, IN LIGHT GREY
- (26) GARAGE O/H DOOR, OPEN PICKET STYLE, IN 'BLACK'
- (27) STEEL COLUMN, IN "CHARCOL GREY"
- 28 STEEL DOOR, IN "LIGHT GREY"
- RIVER ROCK DECORATIVE STONE
- 77 Chapel Street