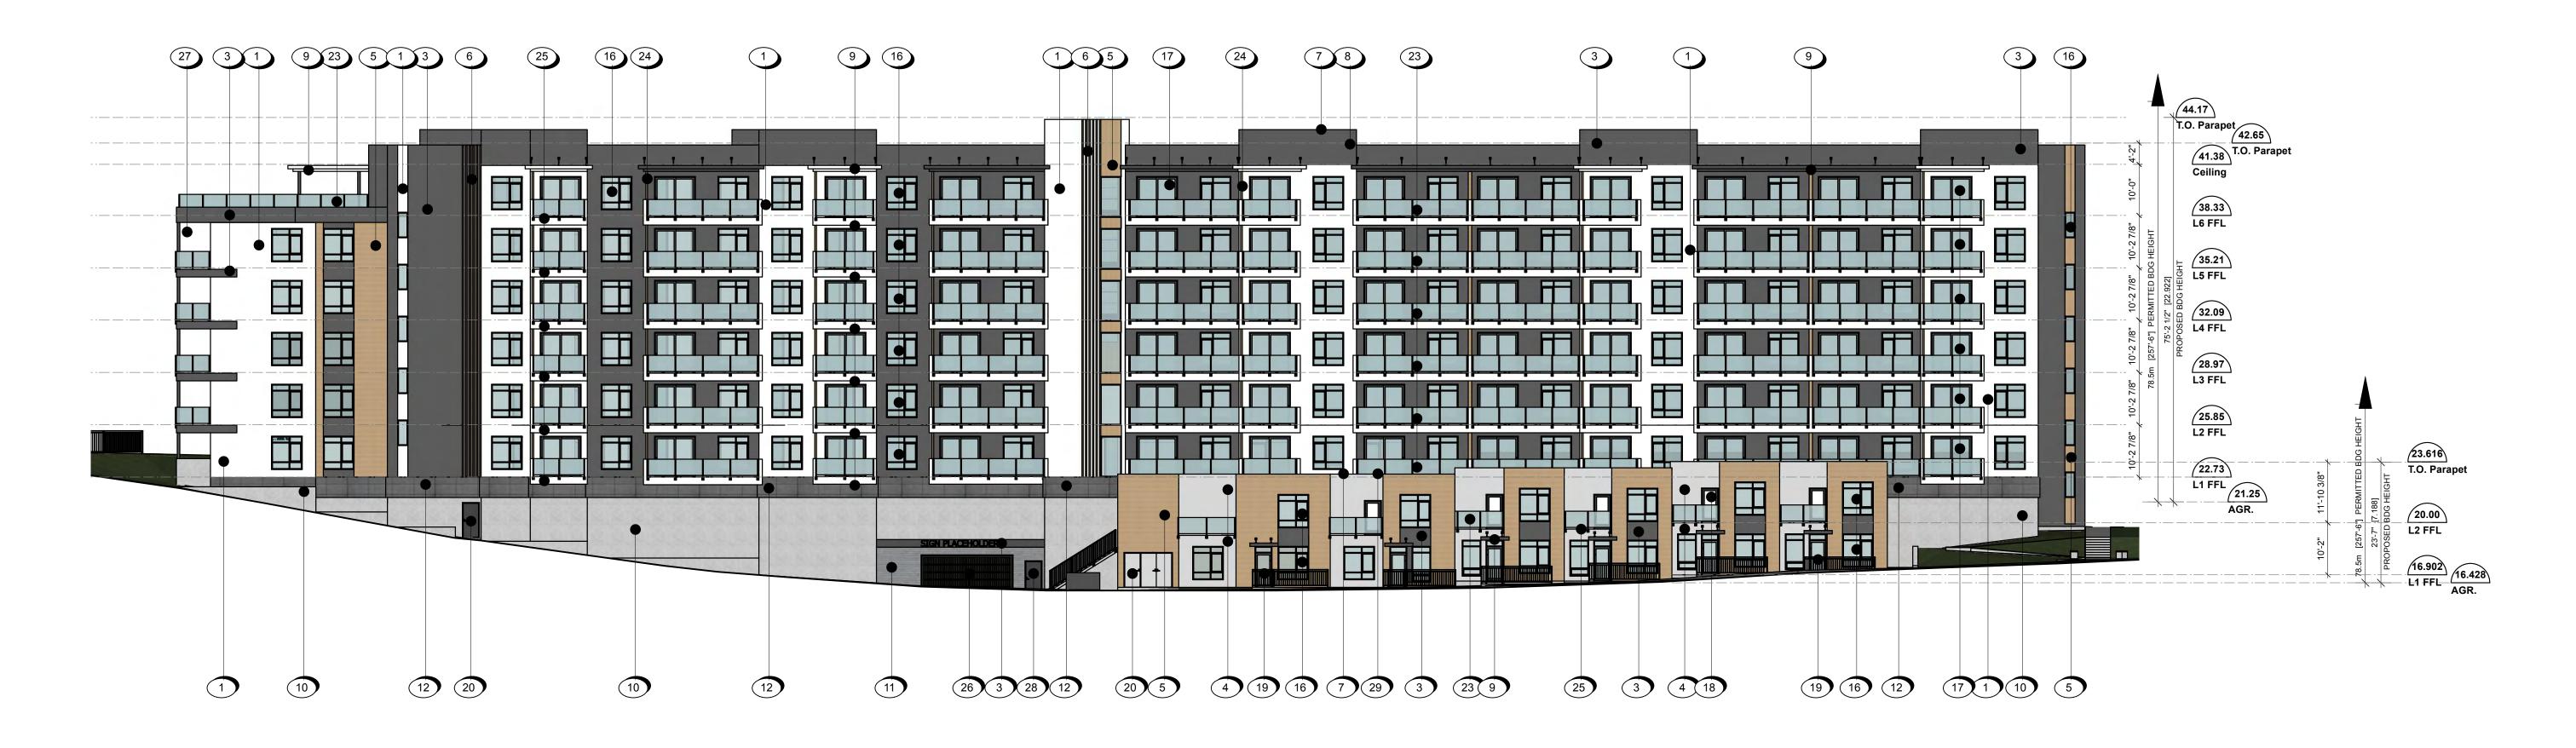

RECEIVED DP1350 2024-JUL-25

Skinner Street Elevation A302 / Scale: 3/32" = 1'-0"

## MATERIAL PALETTE

- 1 FIBRE CEMENT PANEL SIDING, "WHITE / TBD" COLOUR
- 2 FIBRE CEMENT PANEL SIDING, "BLACK / TBD" COLOUR
- 3 FIBRE CEMENT PANEL SIDING, SMOOTH TEXTURE, IN 'CHARCOAL' GREY
- 4 FIBRE CEMENT PANEL SIDING, SMOOTH TEXTURE, IN 'LIGHT' GREY
- 5 WOOD-LOOK METAL SIDING IN "TBD" COLOUR
- 6 WOOD-LOOK METAL FINS IN "TBD" COLOUR
- 7 LOW SLOPE MEMBRANE ROOF, IN DARK GREY TONES
- (8) FIBRE-CEMENT PANEL FASCIA, SMOOTH TEXTURE, IN 'CHARCOAL', WITH ALUMINUM CAP FLASHING IN CHARCOAL GREY
- 9 SOFFIT: WOOD-LOOK METAL SOFFIT IN "TBD" COLOUR
- 10) CAST-IN-PLACE CONCRETE WALL AND COLUMNS, SACK FINISHED, PAINT SEALED
- 11 CAST-IN-PLACE CONCRETE WALL, HORISONTAL CEDAR LINER FINISHED, PAINT SEALED
- 12 INSULATED CONCRETE PANEL, 'DARK' GREY TONES
- (13) ALUMINIUM STORE FRONT GLAZING, IN 'CHARCOAL' GREY
- (14) ALUMINIUM STORE FRONT WINDOWS IN 'CHARCOAL' GREY
- (15) ALUMINIUM STORE FRONT DOORS, IN 'CHARCOAL' GREY, WITH CLEAR TEMPERED GLASS INFILL PANELS
- (16) VINYL WINDOWS, IN 'CHARCOAL' GREY
- (17) VINYL SLIDING GLASS DOORS, IN 'CHARCOAL' GREY
- (18) VINYL SWING GLASS DOOR, IN 'CHARCOAL' GREY
- (19) VINYL SWING DOOR, IN 'CHARCOAL' GREY, WITH TRANSOM GLAZING ABOVE (ENTRY @ WALKWAY, TBC)
- (20) STEEL DOOR, IN 'CHARCOAL' GREY
- (21) GUARDRAIL HEIGHT PARAPET WALLS, WITH (1) FIBRE CEMENT PANEL SIDING, IN "WHITE / TBD" COLOUR
- (22) GUARDRAIL HEIGHT PARAPET WALLS, WITH (2) FIBRE CEMENT PANEL SIDING, IN "BLACK / TBD" COLOUR
- (23) ALUMINIUM RAILING AND GUARDRAILS, IN 'CHARCOAL GREY' FINISH, WITH FROSTED TEMPERED GLASS PANELS
- 24 PRIVACY SCREEN: WOOD-LOOK METAL FINS
- (25) BALCONIES WITH VINYL DECKING, IN LIGHT GREY
- (26) GARAGE O/H DOOR, OPEN PICKET STYLE, IN 'BLACK'
- (27) STEEL COLUMN, IN "CHARCOL GREY"
- 28 STEEL DOOR, IN "LIGHT GREY"
- RIVER ROCK DECORATIVE STONE
- 77 Chapel Street