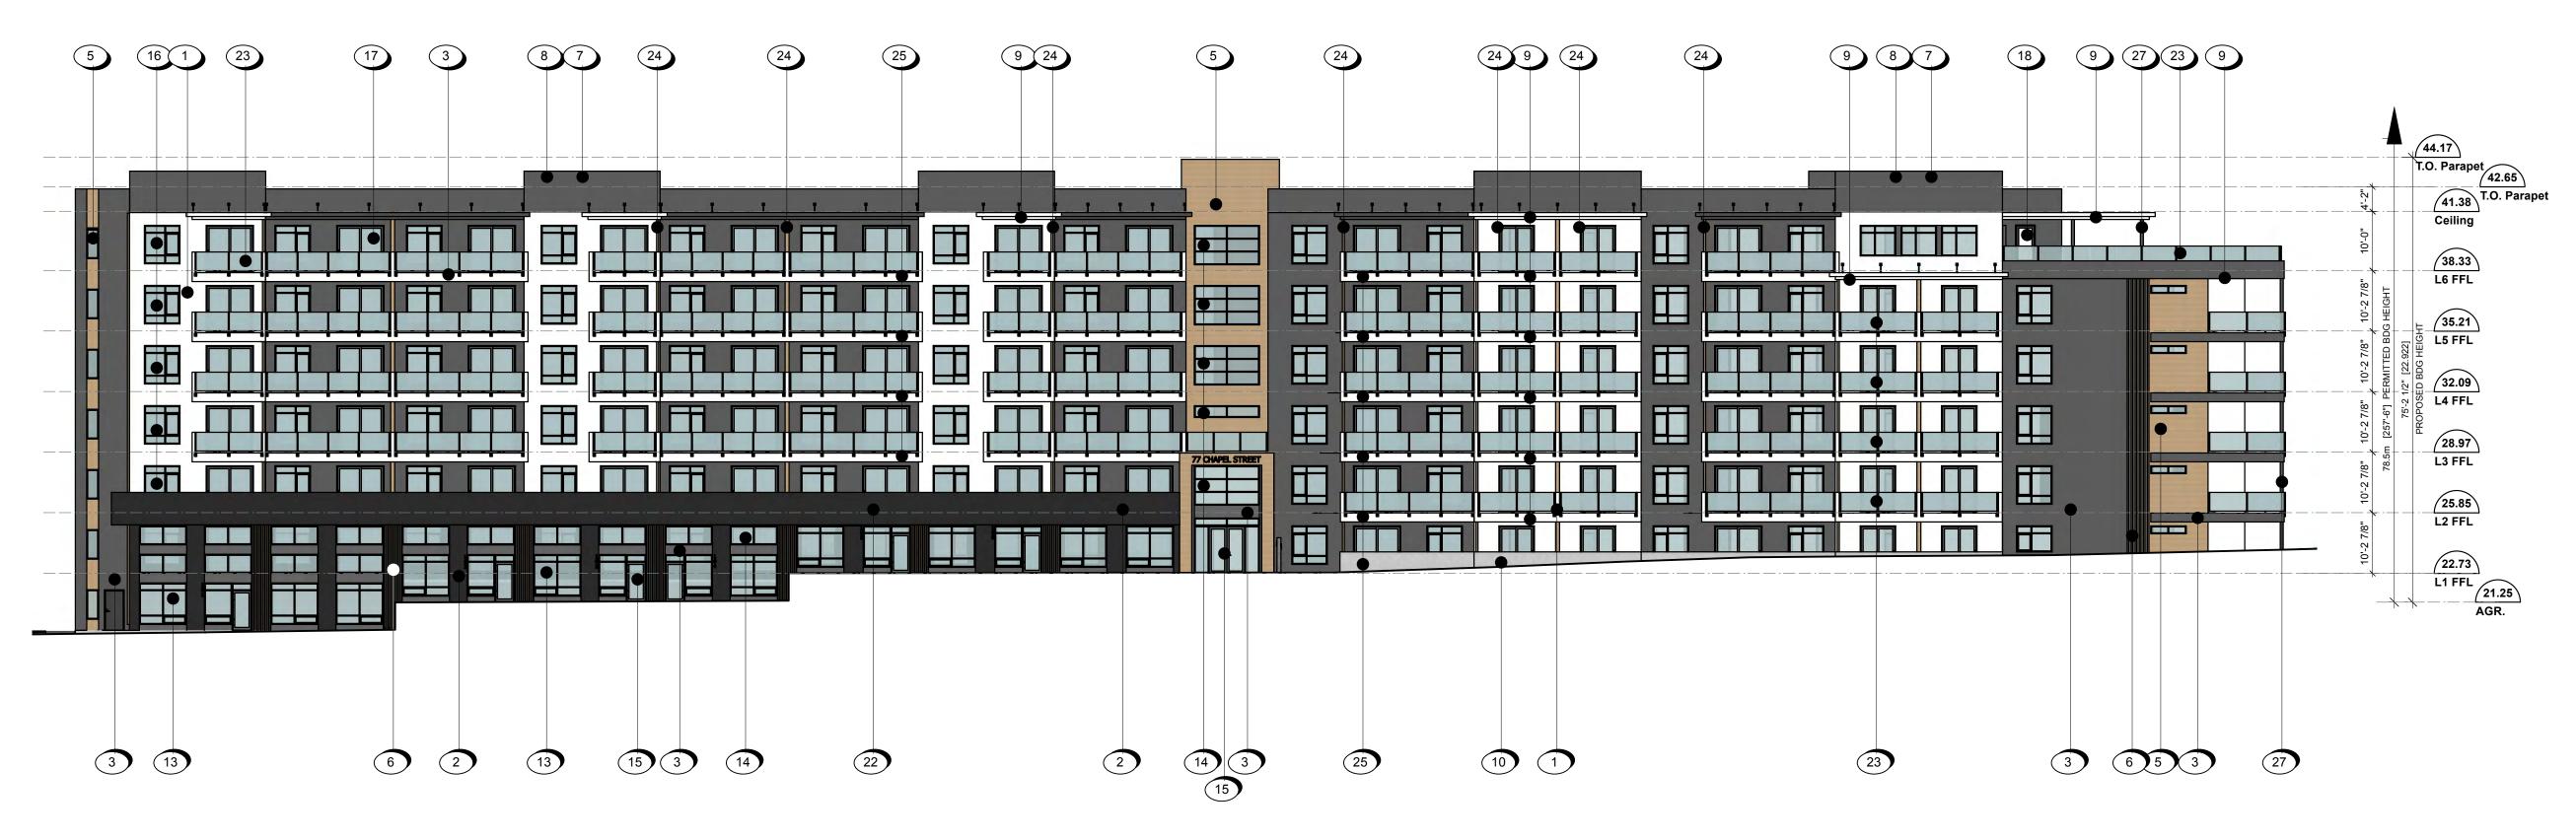

1Chapel Street ElevationA301Scale: 3/32" = 1'-0"

## MATERIAL PALETTE

- 1 FIBRE CEMENT PANEL SIDING, "WHITE / TBD" COLOUR
- 2 FIBRE CEMENT PANEL SIDING, "BLACK / TBD" COLOUR
- 3 FIBRE CEMENT PANEL SIDING, SMOOTH TEXTURE, IN 'CHARCOAL' GREY
- 4 FIBRE CEMENT PANEL SIDING, SMOOTH TEXTURE, IN 'LIGHT' GREY
- 5 WOOD-LOOK METAL SIDING IN "TBD" COLOUR
- 6 WOOD-LOOK METAL FINS IN "TBD" COLOUR
- T LOW SLOPE MEMBRANE ROOF, IN DARK GREY TONES
- 8 FIBRE-CEMENT PANEL FASCIA, SMOOTH TEXTURE, IN 'CHARCOAL', WITH ALUMINUM CAP FLASHING IN CHARCOAL GREY
- 9 SOFFIT: WOOD-LOOK METAL SOFFIT IN "TBD" COLOUR
- 10 CAST-IN-PLACE CONCRETE WALL AND COLUMNS, SACK FINISHED, PAINT SEALED
- (11) CAST-IN-PLACE CONCRETE WALL, HORISONTAL CEDAR LINER FINISHED, PAINT SEALED
- 12) INSULATED CONCRETE PANEL, 'DARK' GREY TONES
- 13 ALUMINIUM STORE FRONT GLAZING, IN 'CHARCOAL' GREY
- 14 ALUMINIUM STORE FRONT WINDOWS IN 'CHARCOAL' GREY
- 15) ALUMINIUM STORE FRONT DOORS, IN 'CHARCOAL' GREY, WITH CLEAR TEMPERED GLASS INFILL PANELS
- 16 VINYL WINDOWS, IN 'CHARCOAL' GREY
- 17 VINYL SLIDING GLASS DOORS, IN 'CHARCOAL' GREY
- 18 VINYL SWING GLASS DOOR, IN 'CHARCOAL' GREY
- (19) VINYL SWING DOOR, IN 'CHARCOAL' GREY, WITH TRANSOM GLAZING ABOVE (ENTRY @ WALKWAY, TBC) 20 STEEL DOOR, IN 'CHARCOAL' GREY
- (21) GUARDRAIL HEIGHT PARAPET WALLS, WITH (1) FIBRE CEMENT PANEL SIDING, IN "WHITE / TBD" COLOUR
- (22) GUARDRAIL HEIGHT PARAPET WALLS, WITH (2) FIBRE CEMENT PANEL SIDING, IN "BLACK / TBD" COLOUR
- (23) ALUMINIUM RAILING AND GUARDRAILS, IN 'CHARCOAL GREY' FINISH, WITH FROSTED TEMPERED GLASS PANELS
- (24) PRIVACY SCREEN: WOOD-LOOK METAL FINS
- (25) BALCONIES WITH VINYL DECKING, IN LIGHT GREY
- (26) GARAGE O/H DOOR, OPEN PICKET STYLE, IN 'BLACK'
- (27) STEEL COLUMN, IN "CHARCOL GREY"
- 28 STEEL DOOR, IN "LIGHT GREY"
- (29) RIVER ROCK DECORATIVE STONE